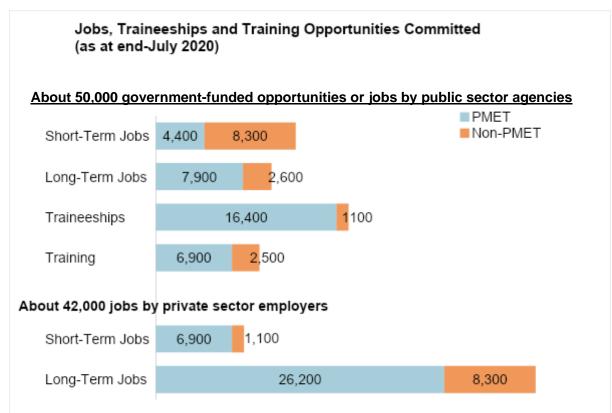

## The SGUnited Jobs and Skills Package at a Glance

i. 92,000\* SGUnited Jobs and Skills opportunities were committed as at end-July 2020 (JSR 1<sup>st</sup> Edition)

\*Does not sum up to 92,000 due to rounding.