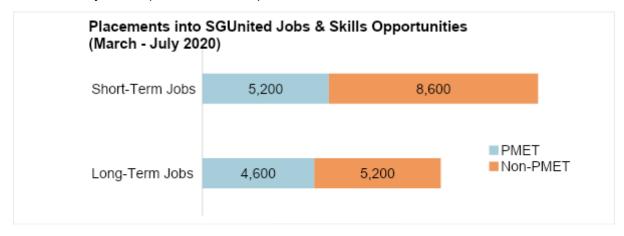

ii. 24,000 jobseekers were placed into SGUnited Jobs and Skills opportunities by end-July 2020 (JSR 1<sup>st</sup> Edition)

iii. Recap of Featured Sectors (JSR 2<sup>nd</sup> – 6<sup>th</sup> Editions)